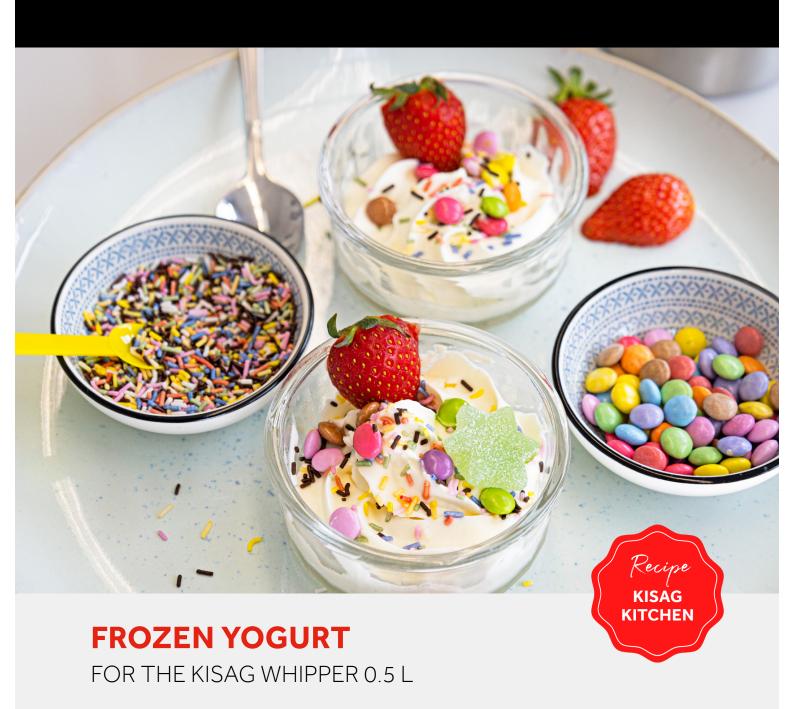

## **INGREDIENTS**

Für 4 servings

150 ml full cream

**150 g** greek yogurt

(plain or honey)

2 tbsp lemonjuice

2 tbsp powdered sugar

**Decorative toppings:** fresh strawberries, smarties, rainbow sprinkles or a sauce (raspberry/chocolate)

Then decorate with colourful and sweet toppings according to your preferences.

To achieve a frozen effect, place the filled glasses/containers in the freezer for 1 hour. (or longer)